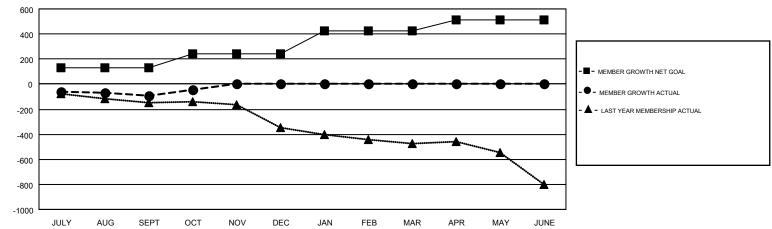

## GMT MONTHLY MEMBERSHIP PROGRESS REPORT

Multiple District 1

Results as of: 10/31/2018

**LOCATION: ILLINOIS** 

| GMT: STEVE    | ANTON         |             |               |                                |                           |                         | GMT CA 1                                           |  |
|---------------|---------------|-------------|---------------|--------------------------------|---------------------------|-------------------------|----------------------------------------------------|--|
|               | Club          | os          |               | Members  RESULTS FOR 2018-2019 |                           |                         |                                                    |  |
|               | RESULTS FOR   | R 2018-2019 |               |                                |                           |                         |                                                    |  |
| QUARTER       | NEW CLUB GOAL | NEW CLUBS   | DROPPED CLUBS | QUARTER                        | MEMBER GROWTH NET<br>GOAL | MEMBER GROWTH<br>ACTUAL | DROPPED<br>MEMBERS ACTUAL<br>(including transfers) |  |
| JULY/AUG/SEPT | 3             | 0           | 3             | JULY/AUG/SEPT                  | 133                       | 294                     | 327                                                |  |
| OCT/NOV/DEC   | 3             | 0           | 0             | OCT/NOV/DEC                    | 110                       | 141                     | 91                                                 |  |
| JAN/FEB/MAR   | 5             | 0           | 0             | JAN/FEB/MAR                    | 184                       | 0                       | 0                                                  |  |
| APR/MAY/JUNE  | 2             | 0           | 0             | APR/MAY/JUNE                   | 87                        | 0                       | 0                                                  |  |

## GOALS AND ACTUAL MEMBERS CUMULATIVE

| DROPPED CLUBS: 3  DROPPED MEMBERS |     | 177 CLUBS OF 493 ADDED 1 OR MORE<br>NEW MEMBERS | GENDER DISTRIBUTION  MALE 10,590 (75.04%)  FEMALE 3,523 (24.96%) |  |       |
|-----------------------------------|-----|-------------------------------------------------|------------------------------------------------------------------|--|-------|
| DECEASED                          | 64  | CLICK HERE FOR CUMULATIVE                       | TOTAL FAMILY UNIT MEMBERS                                        |  | 2,055 |
| CLUB CANCELLED 0 OTHER 348        |     | MEMBERSHIP DATA                                 | FAMILY MEMBERS PAYING HALF DUES                                  |  | 1,063 |
| TOTAL                             | 412 |                                                 | DOES                                                             |  |       |