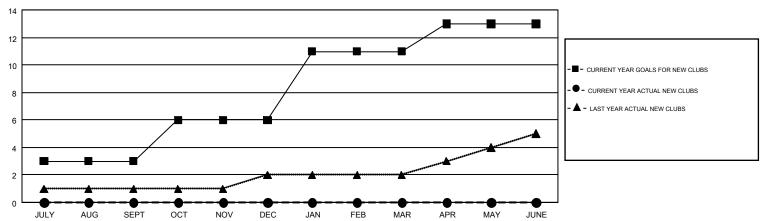

## GMT MONTHLY MEMBERSHIP PROGRESS REPORT

Multiple District 1

Results as of: 10/31/2018

**LOCATION: ILLINOIS** 

| GMT: STEVE    | ANTON         |             |               |                                |                           |                         | GMT CA 1                                           |  |
|---------------|---------------|-------------|---------------|--------------------------------|---------------------------|-------------------------|----------------------------------------------------|--|
|               | Club          | os          |               | Members  RESULTS FOR 2018-2019 |                           |                         |                                                    |  |
|               | RESULTS FOR   | R 2018-2019 |               |                                |                           |                         |                                                    |  |
| QUARTER       | NEW CLUB GOAL | NEW CLUBS   | DROPPED CLUBS | QUARTER                        | MEMBER GROWTH NET<br>GOAL | MEMBER GROWTH<br>ACTUAL | DROPPED<br>MEMBERS ACTUAL<br>(including transfers) |  |
| JULY/AUG/SEPT | 3             | 0           | 3             | JULY/AUG/SEPT                  | 133                       | 294                     | 327                                                |  |
| OCT/NOV/DEC   | 3             | 0           | 0             | OCT/NOV/DEC                    | 110                       | 141                     | 91                                                 |  |
| JAN/FEB/MAR   | 5             | 0           | 0             | JAN/FEB/MAR                    | 184                       | 0                       | 0                                                  |  |
| APR/MAY/JUNE  | 2             | 0           | 0             | APR/MAY/JUNE                   | 87                        | 0                       | 0                                                  |  |

## GOALS AND ACTUAL NEW CLUBS CUMULATIVE